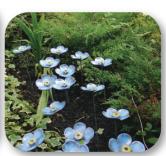

## Handcrafted steel Forget-me-not

An enchanting way of remembering someone special to you are these timeless, 36cm-high flowers. After dedicating your metal Forget-me-not, you'll receive a thank you letter along with a certificate of dedication through the post.

## Forget-me-not flower in our virtual meadow

Dedicate a bloom in our virtual meadow – including a photo and message – and help turn it into a beautiful blue haze. Just visit

visufund.com/forget-me-not-campaign-2022.