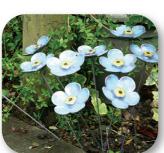

## Handcrafted steel Forget-me-not

An enchanting way of remembering someone special to you are these timeless, 36cm-high flowers. After dedicating your metal Forget-me-not, you'll receive a thank you letter along with a certificate of dedication through the post.